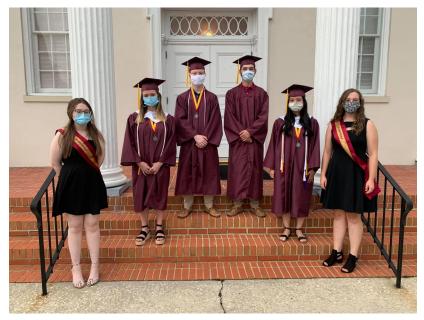

The class of 2020 was recently honored at a special (and socially distanced) Baccalaureate Service in our sanctuary.

Congratulations to our graduates!